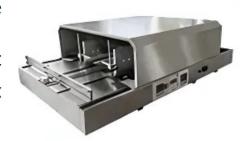

#### **Conveyor belt**

• Length: 4,6,8 meters (customizable)

• Adjusted height: 75cm

• Material: stainless steel

• Voltage: 220V 50Hz (customizable)