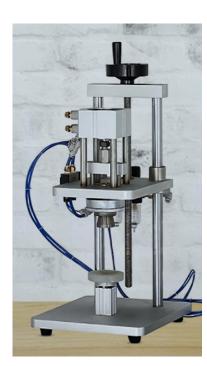

#### **Pneumatic Crimping Machine**

Crimps your perfume pumps on your perfume bottles. To use, simply adjust, place the bottle underneath and press the pedal to crimp.