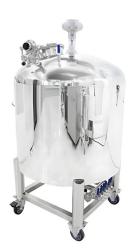

#### **Technical Parameters:**

• Volume: 100-5000L (customizable)

• Mixing speed: 0-1000 r.p.m

• Material: SUS304 or 316L

#### **Main configuration:**

• Mixing motor: MBP (Taiwan, China)

• Pneumatic pump: Sandpiper (USA)

• Cooling compressor: Danfoss (France)