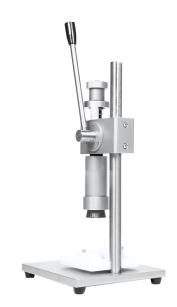

## **Manual Crimping Machine**

Crimps your perfume pumps on your perfume bottles. To use, simply adjust, place the bottle underneath and press the lever to crimp.