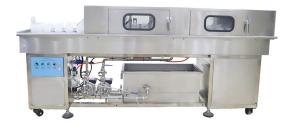

#### Bottle water cleaning machine

• **Speed**: 40-50 BPM

• Voltage: 220V 50Hz (customizable)