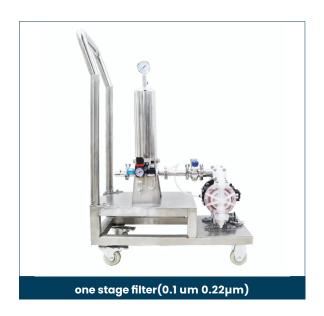

chine**

A manually operated machine with two heads: collar heads and crimping head, enabling dual function machine for easy use.







Perfume making machine with one filter



Perfume making machine with two filters



Perfume making machine with one filter



#### **Technical Parameters:**

• Volume: 100-5000L (customizable)

• Mixing speed: 0-1000 r.p.m

• Material: SUS304 or 316L

#### **Main configuration:**

• Mixing motor: MBP (Taiwan, China)

• Pneumatic pump: Sandpiper (USA)

• Cooling compressor: Danfoss (France)

# Sealed type pneumatic mixing tank

• Mixing speed: 0-1000 r.p.m

• Volume: 100-5000L (customizable)

• Material: SUS304 or 316L



# Sealed type pneumatic mixing tank

• Mixing speed: 0-1000 r.p.m

• Volume: 100-5000L (customizable)

• Material: SUS304 or 316L

















# Bottle air cleaning machine

• **Speed**: 30-50 BPM

• Bottle mouth diameter: 8mm-88mm

• Bottle height: above 30mm

• Voltage: 220V 50Hz (customizable)



# Automatic bottle air cleaning machine

• Cleaning Speed: 70-100 BPM

• Bottle diameter :Φ 20-100mm

• Bottle height: 50-250mm

• Voltage: 220V 50Hz (customizable)



#### Bottle water cleaning machine

• **Speed**: 40-50 BPM

• Voltage: 220V 50Hz (customizable)

#### **Conveyor belt**

• Length: 4,6,8 meters (customizable)

• Adjusted height: 75cm

• Material: stainless steel

• Voltage: 220V 50Hz (customizable)



#### Automatic cellophane wrapping machine

• **Speed**: 40-50 BPM

• Max film: L420\* W280mm

• Box size: L 50-200 W 20-100 H 60mm

• Voltage: 220V 50Hz (customizable)



# Automatic film packing machine

• *