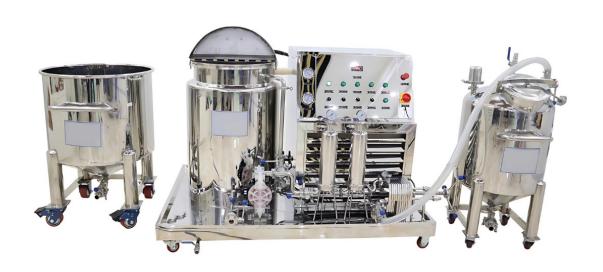

Machine**

A manually operated machine with two heads: collar heads and crimping head, enabling dual function machine for easy use.







Perfume making machine with one filter



Perfume making machine with two filters



Perfume making machine with one filter



#### **Technical Parameters:**

• Volume: 100-5000L (customizable)

• Mixing speed: 0-1000 r.p.m

• Material: SUS304 or 316L

#### **Main configuration:**

• Mixing motor: MBP (Taiwan, China)

• Pneumatic pump: Sandpiper (USA)

• Cooling compressor: Danfoss (France)

# Sealed type pneumatic mixing tank

• Mixing speed: 0-1000 r.p.m

• Volume: 100-5000L (customizable)

• Material: SUS304 or 316L



# Sealed type pneumatic mixing tank

• Mixing speed: 0-1000 r.p.m

• Volume: 100-5000L (customizable)

• Material: SUS304 or 316L

















# Bottle air cleaning machine

• **Speed**: 30-50 BPM

• Bottle mouth diameter: 8mm-88mm

• Bottle height: above 30mm

• Voltage: 220V 50Hz (customizable)



# Automatic bottle air cleaning machine

• Cleaning Speed: 70-100 BPM

• Bottle diameter :Φ 20-100mm

• Bottle height: 50-250mm

• Voltage: 220V 50Hz (customizable)



#### Bottle water cleaning machine

• **Speed**: 40-50 BPM

• Voltage: 220V 50Hz (customizable)

#### **Conveyor belt**

• Length: 4,6,8 meters (customizable)

• Adjusted height: 75cm

• Material: stainless steel

• Voltage: 220V 50Hz (customizable)



#### Automatic cellophane wrapping machine

• **Speed**: 40-50 BPM

• Max film: L420\* W280mm

• Box size: L 50-200 W 20-100 H 60mm

• Voltage: 220V 50Hz (customizable)



# Automatic film packing machine

•