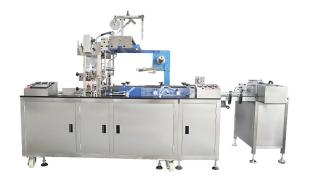

# Automatic film packing machine

• **Speed**: 30-50 BPM

• Max film: L420\* W280mm

• Box size: L 50-220 W 20-120

H 10-90mm

• Voltage: 220V 50Hz (customizable)

+971562696899

info@fclassmachines.com