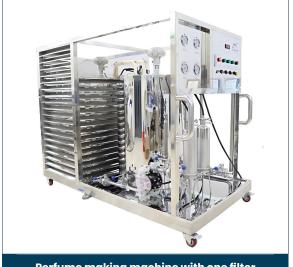

y perfume bottles. To use, simply adjust, place bottle on the vacuum and let it suck the dust out of the bottle.



#### **Semi Automatic V Groove Machine**

Helps you to create seamless and unique product packaging cardboard boxes. This cuts cardboard boxes which are very different from normal boxes.



# **Gluing Machine**

Adds a layer of glue on your cardboard boxes.



# **Semi Automatic Cellophane Sealing Machine**

Seals cellophane wrapping on your product packaging boxes. Two types available: max width 260mm, max width 360mm.



# **Manual Crimping Collar Fitting Machine**

A manually operated machine with two heads: collar heads and crimping head, enabling dual function machine for easy use.







Perfume making machine with one filter



Perfume making machine with two filters



Perfume making machine with one filter



#### **Technical Parameters:**

• Volume: 100-5000L (customizable)

• Mixing speed: 0-1000 r.p.m

• Material: SUS304 or 316L

#### **Main configuration:**

• Mixing motor: MBP (Taiwan, China)

• Pneumatic pump: Sandpiper (USA)

• Cooling compressor: Danfoss (France)

# Sealed type pneumatic mixing tank

• Mixing speed: 0-1000 r.p.m

• Volume: 100-5000L (customizable)

• Material: SUS304 or 316L



# Sealed type pneumatic mixing tank

• Mixing speed: 0-1000 r.p.m

• Volume: 100-5000L (customizable)

• Material: SUS304 or 316L

















# Bottle air cleaning machine

• **Speed**: 30-50 BPM

• Bottle mouth diameter: 8mm-88mm

• Bottle height: above 30mm

• Voltage: 220V 50Hz (customizable)



# Automatic bottle air cleaning machine

• Cleanin