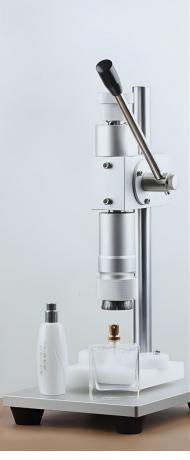

## **Manual Crimping Machine**

Crimps your perfume pumps on your perfume bottles. To use, simply adjust, place the bottle underneath and press the lever to crimp.