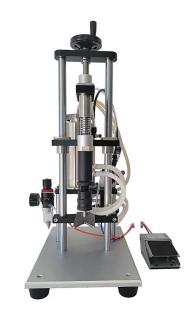

#### **Pneumatic Filling Machine Single Head**

Fills your perfume bottles accurately and easily. To use, simply adjust, place bottle underneath and press pedal to fill bottle.

### **Pneumatic Filling Machine Double Head**

Fills your perfume bottles accurately and easily. To use, simply adjust, place bottle underneath and press pedal to fill bottle.