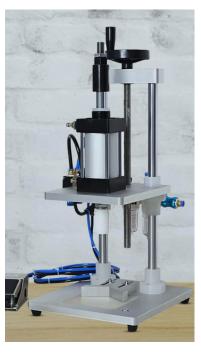

## **Pneumatic Collar Fitting Machine**

Pushes collar onto perfume pumps easily. To use, adjust accordingly, place the bottle underneath and press the pedal to let it fit your collars.