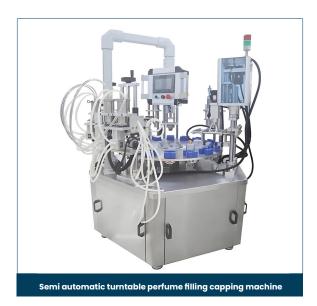

A manually operated machine with two heads: collar heads and crimping head, enabling dual function machine for easy use.







Perfume making machine with one filter



Perfume making machine with two filters



Perfume making machine with one filter



#### **Technical Parameters:**

• Volume: 100-5000L (customizable)

• Mixing speed: 0-1000 r.p.m

• Material: SUS304 or 316L

#### **Main configuration:**

• Mixing motor: MBP (Taiwan, China)

• Pneumatic pump: Sandpiper (USA)

• Cooling compressor: Danfoss (France)

# Sealed type pneumatic mixing tank

• Mixing speed: 0-1000 r.p.m

• Volume: 100-5000L (customizable)

• Material: SUS304 or 316L



# Sealed type pneumatic mixing tank

• Mixing speed: 0-1000 r.p.m

• Volume: 100-5000L (customizable)

• Material: SUS304 or 316L

















# Bottle air cleaning machine

• **Speed**: 30-50 BPM

• Bottle mouth diameter: 8mm-88mm

• Bottle height: above 30mm

• Voltage: 220V 50Hz (customizable)



# Automatic bottle air cleaning machine

• Cleaning Speed: 70-100 BPM

• Bottle diameter :Φ 20-100mm

• Bottle height: 50-250mm

• Voltage: 220V 50Hz (customizable)



#### Bottle water cleaning machine

• **Speed**: 40-50 BPM

• Voltage: 220V 50Hz (customizable)

#### **Conveyor belt**

• Length: 4,6,8 meters (customizable)

• Adjusted height: 75cm

• Material: stainless steel

• Voltage: 220V 50Hz (customizable)



#### Automatic cellophane wrapping machine

• **Speed**: 40-50 BPM

• Max film: L420\* W280mm

• Box size: L 50-200 W 20-100 H 60mm

• Voltage: 220V 50Hz (customizable)



# Automatic film packing machine

• **Speed**