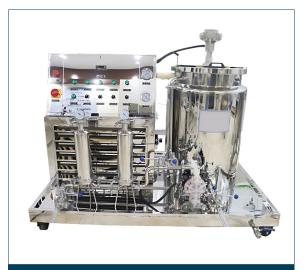

# **Manual Crimping Collar Fitting Machine**

A manually operated machine with two heads: collar heads and crimping head, enabling dual function machine for easy use.

Perfume making machine with one filter

#### **Technical Parameters:**

• Volume: 100-5000L (customizable)

• Mixing speed: 0-1000 r.p.m

• Material: SUS304 or 316L

#### **Main configuration:**

• Mixing motor: MBP (Taiwan, China)

• Pneumatic pump: Sandpiper (USA)

• Cooling compressor: Danfoss (France)