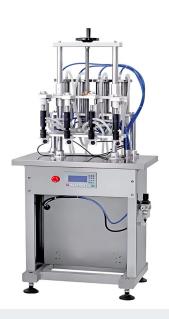

#### **Pneumatic Four Headed Filling Machine**

Fills your perfume bottles accurately and easily. To use, simply adjust the filling time, place bottle underneath and let it fill the bottles.