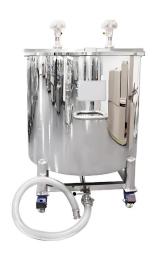

# Sealed type pneumatic mixing tank

• Mixing speed: 0-1000 r.p.m

• Volume: 100-5000L (customizable)

• Material: SUS304 or 316L