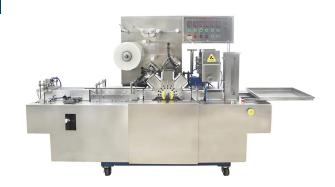

#### Automatic cellophane wrapping machine

• **Speed**: 40-50 BPM

• Max film: L420\* W280mm

• Box size: L 50-200 W 20-100 H 60mm

• Voltage: 220V 50Hz (customizable)