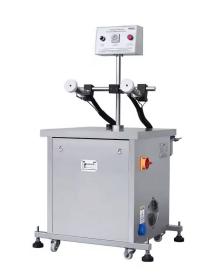

#### **Cellophane Wrapping Machine**

Wrap your boxes in cellophane plastic material. This will make your product packaging boxes last longer and protect from unauthorised usage of product.