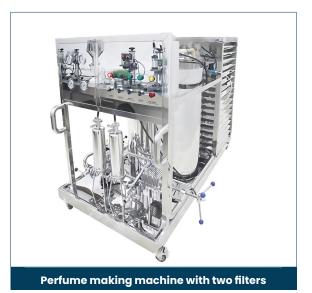

# **Manual Crimping Collar Fitting Machine**

A manually operated machine with two heads: collar heads and crimping head, enabling dual function machine for easy use.

Perfume making machine with one filter