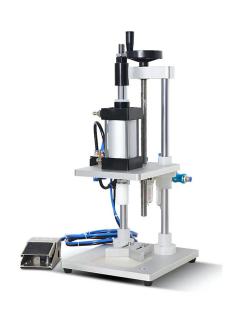

# **Pneumatic Dip Tube Cutting Machine**

Dip Tube with V shape. Put the dip tube inside the hose & press it from top to cut the tube into V shape. Adjust the height before use.