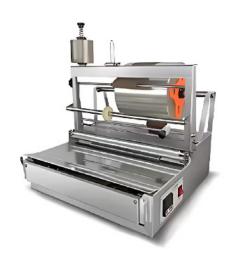

#### **Cellophane Wrapping Machine**

Wrap your boxes in cellophane plastic material. This will make your product packaging boxes last longer and protect from unauthorised usage of product.