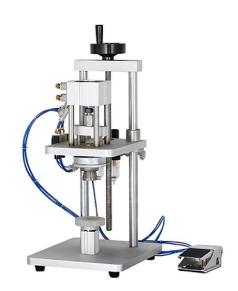

#### **Pneumatic Crimping Machine**

Crimps your perfume pumps on your perfume bottles. To use, simply adjust, place the bottle underneath and press the pedal to crimp.