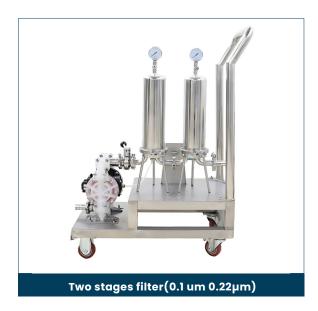

# **Manual Crimping Collar Fitting Machine**

A manually operated machine with two heads: collar heads and crimping head, enabling dual function machine for easy use.

Perfume making machine with one filter