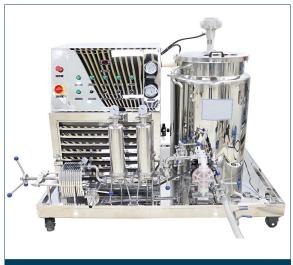

Perfume making machine with two filters

Perfume making machine with one filter

#### **Technical Parameters:**

• Volume: 100-5000L (customizable)

• Mixing speed: 0-1000 r.p.m

• Material: SUS304 or 316L

#### **Main configuration:**

• Mixing motor: MBP (Taiwan, China)

• Pneumatic pump: Sandpiper (USA)

• Cooling compressor: Danfoss (France)