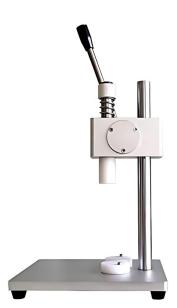

#### **Pneumatic Crimping Machine**

Crimps your perfume pumps on your perfume bottles. To use, simply adjust, place the bottle underneath and press the pedal to crimp.