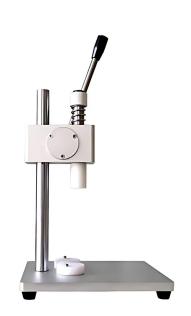

## **Manual Crimping Machine**

Crimps your perfume pumps on your perfume bottles. To use, simply adjust, place the bottle underneath and press the lever to crimp.

#### **Pneumatic Crimping Machine**

Crimps your perfume pumps on your perfume bottles. To use, simply adjust, place the bottle underneath and press the pedal to crimp.