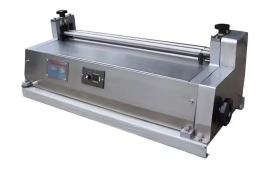

chine**

Wrap your boxes in cellophane plastic material. This will make your product packaging boxes last longer and protect from unauthorised usage of product.



## **Pneumatic Collar Fitting Machine**

Pushes collar onto perfume pumps easily. To use, adjust accordingly, place the bottle underneath and press the pedal to let it fit your collars.



#### **Negative Ion Dust Collector Machine**

Clears dust from your empty perfume bottles. To use, simply adjust, place bottle on the vacuum and let it suck the dust out of the bottle.



#### **Semi Automatic V Groove Machine**

Helps you to create seamless and unique product packaging cardboard boxes. This cuts cardboard boxes which are very different from normal boxes.



# **Gluing Machine**

Adds a layer of glue on your cardboard boxes.



# **Semi Automatic Cellophane Sealing Machine**

Seals cellophane wrapping on your product packaging boxes. Two types available: max width 260mm, max width 360mm.



# **Manual Crimping Collar Fitting Machine**

A manually operated machine with two heads: collar heads and crimping head, enabling dual function machine for easy use.







Perfume making machine with one filter



Perfume making machine with two filters



Perfume making machine with one filter



#### **Technical Parameters:**

• Volume: 100-5000L (customizable)

• Mixing speed: 0-1000 r.p.m

• Material: SUS304 or 316L

#### **Main configuration:**

• Mixing motor: MBP (Taiwan, China)

• Pneumatic pump: Sandpiper (USA)

• Cooling compressor: Danfoss (France)

# Sealed type pneumatic mixing tank

• Mixing speed: 0-1000 r.p