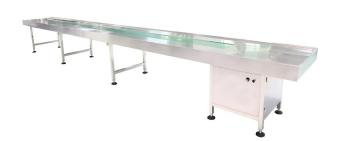

#### **Conveyor belt**

• Length: 4,6,8 meters (customizable)

• Adjusted height: 75cm

• Material: stainless steel

• Voltage: 220V 50Hz (customizable)