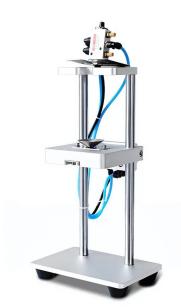

# **Manual Crimping Collar Fitting Machine**

A manually operated machine with two heads: collar heads and crimping head, enabling dual function machine for easy use.

Perfume making machine with one filter