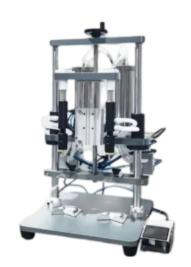

# **Manual Crimping Collar Fitting Machine**

A manually operated machine with two heads: collar heads and crimping head, enabling dual function machine for easy use.

Perfume making machine with one filter