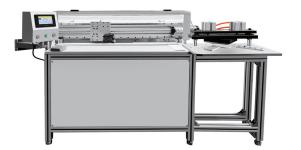

#### **Semi Automatic V Groove Machine**

Helps you to create seamless and unique product packaging cardboard boxes. This cuts cardboard boxes which are very different from normal boxes.